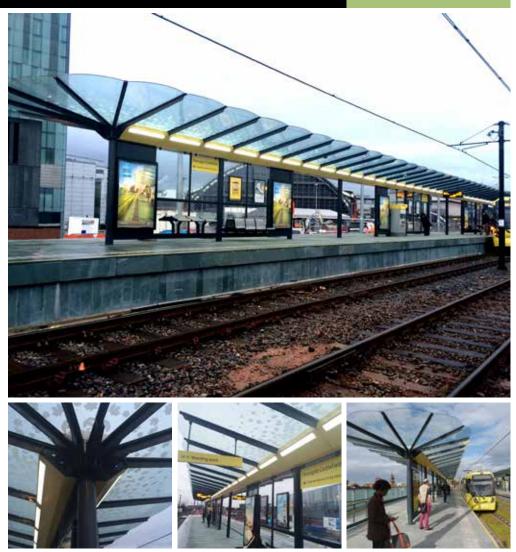

## Deansgate Integra Shelter

- Available in a range of configurations & sizes
- Modular, flexible & innovative design & construction
- Contemporary architectural aesthetics & detailing
- Engineering grade construction & materials
- Future proofed & technology enabled
- Incorporates Intelligent, electronic transport hardware
- Optimum passenger protection, comfort & safety
- Ultimate transport marketing platform
- Robust and vandal resistant
- Range of high grade material & finish options for long lasting performance
- Quick release yet tamper proof features for rapid, cost effective maintenance
- Compliant with BSI structural standards & regulations
- Fully DDA & ADA compliant
- Ability to accept RTPI displays, CCTV, audio PA, solar, kiosks and other advanced information systems
- Range of foundation and installation options available
- Range of glazing materials and options available
- Special 'shock absorbing' glazing retention system
- The choice of many major Cities